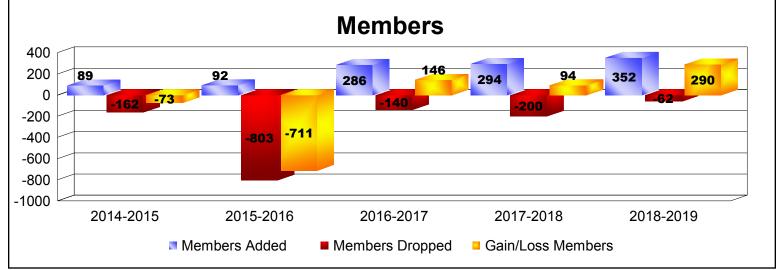

District 301A4 As of June 2019 Cumulative

| Year      | New<br>Clubs | Dropped<br>Clubs | Gain/<br>Loss<br>Clubs | New<br>Members | Charter<br>Members | Reinstate<br>Members | Transfer<br>Members | Total<br>Member<br>Added | Total<br>Members<br>Dropped | Gain/<br>Loss<br>Members |
|-----------|--------------|------------------|------------------------|----------------|--------------------|----------------------|---------------------|--------------------------|-----------------------------|--------------------------|
| 2014-2015 | 0            | 0                | 0                      | 85             | 0                  | 3                    | 1                   | 89                       | -162                        | -73                      |
| 2015-2016 | 0            | 0                | 0                      | 66             | 0                  | 26                   | 0                   | 92                       | -803                        | -711                     |
| 2016-2017 | 0            | 0                | 0                      | 279            | 4                  | 3                    | 0                   | 286                      | -140                        | 146                      |
| 2017-2018 | 5            | 0                | 5                      | 131            | 145                | 18                   | 0                   | 294                      | -200                        | 94                       |
| 2018-2019 | 11           | 0                | 11                     | 65             | 283                | 4                    | 0                   | 352                      | -62                         | 290                      |
| Average   | 3            | 0                | 3                      | 125            | 86                 | 11                   | 0                   | 223                      | -273                        | -51                      |