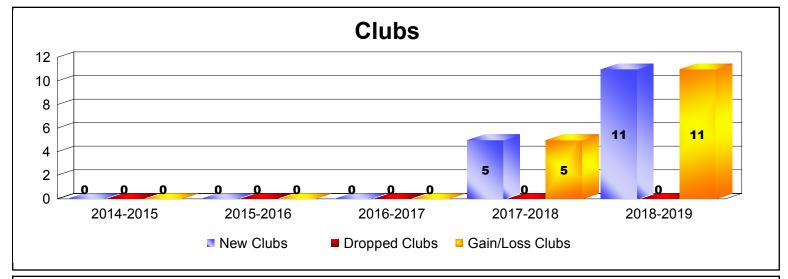

District 301A4 As of June 2019 Cumulative

| Year      | New<br>Clubs | Dropped<br>Clubs | Gain/<br>Loss<br>Clubs | New<br>Members | Charter<br>Members | Reinstate<br>Members | Transfer<br>Members | Total<br>Member<br>Added | Total<br>Members<br>Dropped | Gain/<br>Loss<br>Members |
|-----------|--------------|------------------|------------------------|----------------|--------------------|----------------------|---------------------|--------------------------|-----------------------------|--------------------------|
| 2014-2015 | 0            | 0                | 0                      | 85             | 0                  | 3                    | 1                   | 89                       | -162                        | -73                      |
| 2015-2016 | 0            | 0                | 0                      | 66             | 0                  | 26                   | 0                   | 92                       | -803                        | -711                     |
| 2016-2017 | 0            | 0                | 0                      | 279            | 4                  | 3                    | 0                   | 286                      | -140                        | 146                      |
| 2017-2018 | 5            | 0                | 5                      | 131            | 145                | 18                   | 0                   | 294                      | -200                        | 94                       |
| 2018-2019 | 11           | 0                | 11                     | 65             | 283                | 4                    | 0                   | 352                      | -62                         | 290                      |
| Average   | 3            | 0                | 3                      | 125            | 86                 | 11                   | 0                   | 223                      | -273                        | -51                      |