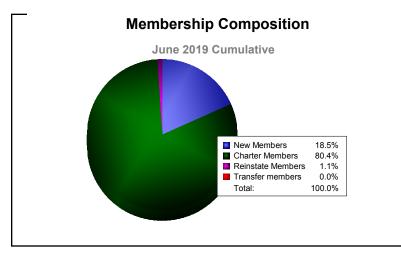

District 301A4 As of June 2019 Cumulative

| Year      | New<br>Clubs | Dropped<br>Clubs | Gain/<br>Loss<br>Clubs | New<br>Members | Charter<br>Members | Reinstate<br>Members | Transfer<br>Members | Total<br>Member<br>Added | Total<br>Members<br>Dropped | Gain/<br>Loss<br>Members |
|-----------|--------------|------------------|------------------------|----------------|--------------------|----------------------|---------------------|--------------------------|-----------------------------|--------------------------|
| 2014-2015 | 0            | 0                | 0                      | 85             | 0                  | 3                    | 1                   | 89                       | -162                        | -73                      |
| 2015-2016 | 0            | 0                | 0                      | 66             | 0                  | 26                   | 0                   | 92                       | -803                        | -711                     |
| 2016-2017 | 0            | 0                | 0                      | 279            | 4                  | 3                    | 0                   | 286                      | -140                        | 146                      |
| 2017-2018 | 5            | 0                | 5                      | 131            | 145                | 18                   | 0                   | 294                      | -200                        | 94                       |
| 2018-2019 | 11           | 0                | 11                     | 65             | 283                | 4                    | 0                   | 352                      | -62                         | 290                      |
| Average   | 3            | 0                | 3                      | 125            | 86                 | 11                   | 0                   | 223                      | -273                        | -51                      |